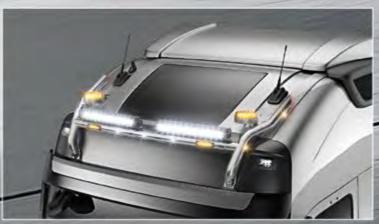

With LightFix you always have the right answer when it comes to lighting solutions!

TLG23704-1-P - LightFix - SKY-EYES
Lightbar for mounting of 2 spotlights and 2 beacons
Stainless steel - polished - Ø 60mm - prewired