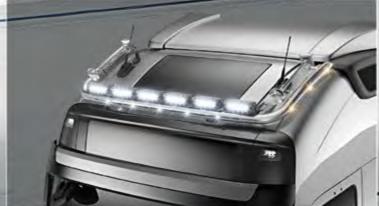

VOLVO FH / FM

TLG23740-1-P /-B - LightFix - FRONT-LINER "LAZER"
Stainless steel LED-lightbar at the front for 2 LED spotlights
polished or black powdercoated - Ø 60mm - prewired
Full LED-set included

TLG23740-2-P /-B - LightFix - FRONT-LINER "TARGA" - FH Stainless steel LED-lightbar at the front polished or black powdercoated - Ø 60mm - prewired Full LED-set included

TLG23741-3-P /-B - LightFix - FRONT-LINER "S"
Stainless steel LED-lightbar at the front
polished or black powdercoated - Ø 60mm - prewired
Full LED-set included

TLG23741-1-P /-B - LightFix - FRONT-LINER "N"
Stainless steel LED-lightbar at the front
polished or black powdercoated - Ø 60mm - prewired
Full LED-set included

TLG23741-5-P /-B - TLG23741-6-P /-B - LightFix - SIDE-LINER 3700mm (TLG23741-5-P /-B) / 3800mm (TLG23741-6-P /-B) Stainless steel LED-lightbar at the sides polished or black powdercoated - Ø 60mm - prewired/plugs Full LED-set included