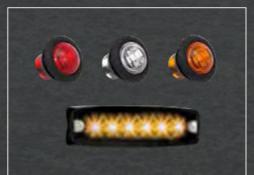

#### LightFix LEDs and strobes

LEDs and LED front strobes mounted in the bar

**LightFix - Connect** (plug-in connection)

TLG29290-6 LightFix Cabin connection cable

+49 - (0)4102 - 222 666 · sales@truck-line.com · www.lightfix.com