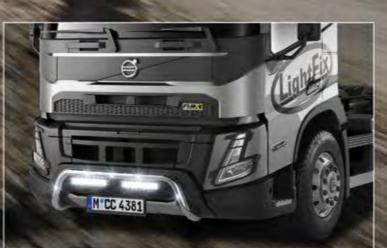

VOLVO FH / FM

TLG23740-1-P /-B - LightFix - FRONT-LINER "LAZER"
Stainless steel LED-lightbar at the front for 2 LED spotlights
polished or black powdercoated - Ø 60mm - prewired
Full LED-set included

TLG23740-2-P /-B - LightFix - FRONT-LINER "TARGA" - FH Stainless steel LED-lightbar at the front polished or black powdercoated - Ø 60mm - prewired Full LED-set included

TLG23741-3-P /-B - LightFix - FRONT-LINER "S"
Stainless steel LED-lightbar at the front
polished or black powdercoated - Ø 60mm - prewired
Full LED-set included

TLG23741-1-P /-B - LightFix - FRONT-LINER "N"
Stainless steel LED-lightbar at the front
polished or black powdercoated - Ø 60mm - prewired
Full LED-set included