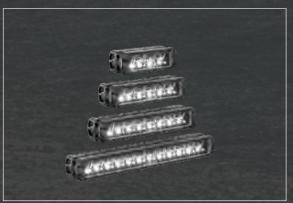

#### **LightFix** - **WORKLAMP-BOX** fitted with 2 or 4 **Hella Power Beam 1500** including **LightFix** mounting accessories.

TLGBOX2-P-B-1500 · Hella Power Beam 1500 · 1300 Lumen · LED TLGBOX4-P-B-1500 · Hella Power Beam 1500 · 1300 Lumen · LED

# **LightFix** - **WORKLAMP-BOX** fitted with 2 or 4 **Lazer Utility 45**

including **LightFix** mounting accessories.

**TLGBOX2-U-45** · Lazer Utility 45 · 4500 Lumen · Gen2-LED TLGBOX4-U-45 · Lazer Utility 45 · 4500 Lumen · Gen2-LED