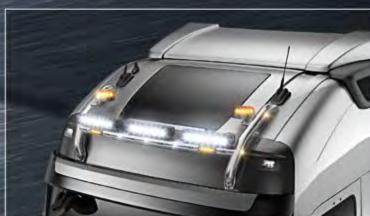

TLG23704-1-P - LightFix - SKY-EYES
Lightbar for mounting of 2 spotlights and 2 beacons
Stainless steel - polished - Ø 60mm - prewired

VOLVO FMX

Sleeper Cab

Lightbar for mounting a maximum of 6 spotlights and 2 beacons