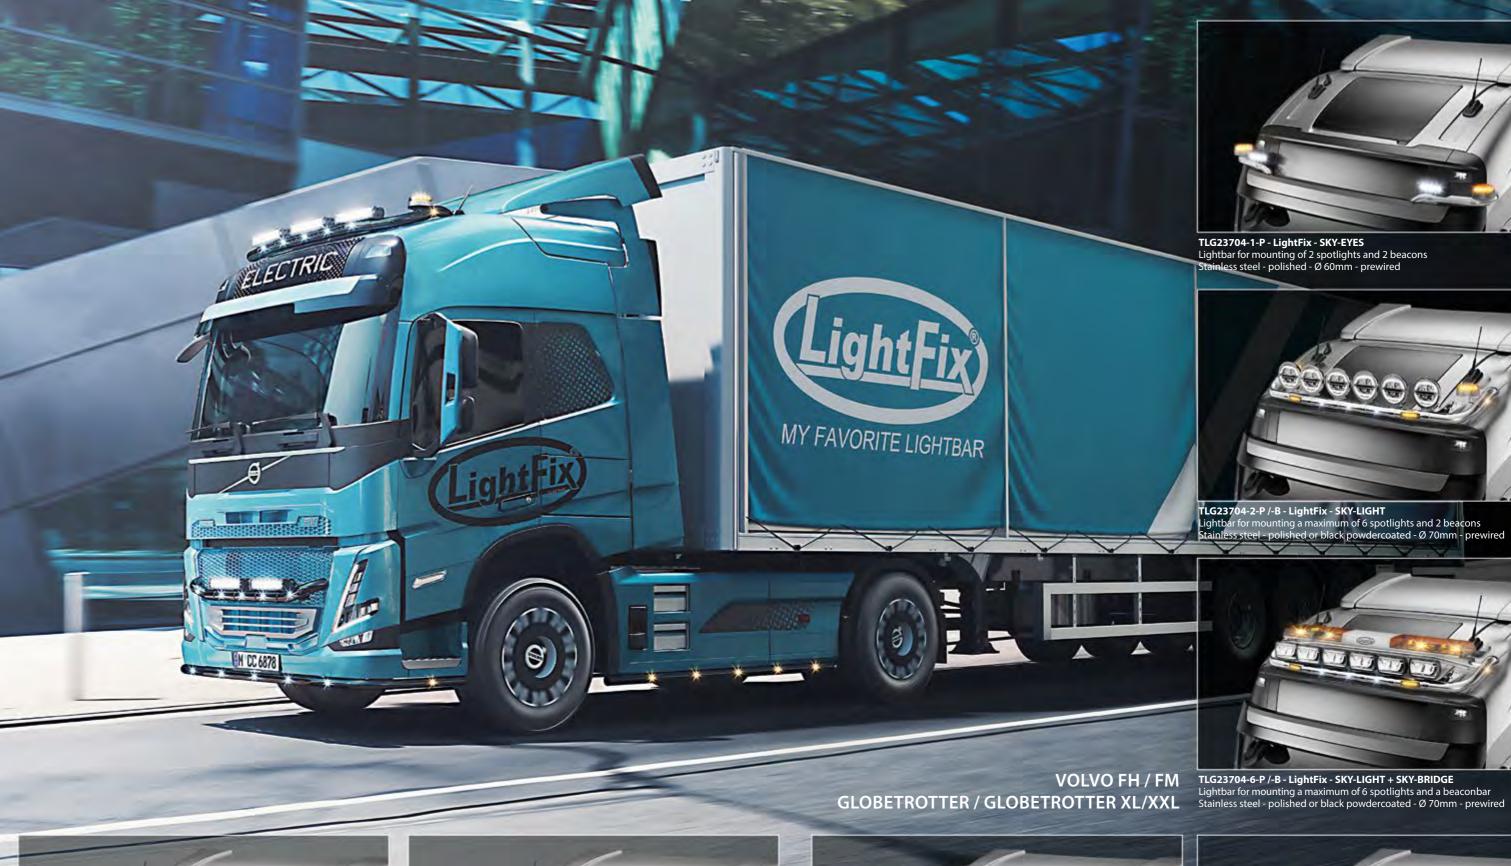

With LightFix you always have the right answer when it comes to lighting solutions!

TLG23704-1-P - LightFix - SKY-EYES
Lightbar for mounting of 2 spotlights and 2 beacons
Stainless steel - polished - Ø 60mm - prewired

TLG23704-2-P /-B - LightFix - SKY-LIGHT
Lightbar for mounting a maximum of 6 spotlights and 2 beacons
Stainless steel - polished or black powdercoated - Ø 70mm - prewired

TLG23704-10-P /-B - LightFix - SKY-LIGHT "BIG"
Lightbar for mounting a maximum of 6 spotlights and 2 beacons stainless steel - polished or black powdercoated - Ø 70mm - prewired 6 amber LEDs on the side included

VOLVO FH / FM

TLG23740-1-P /-B - LightFix - FRONT-LINER "LAZER"
Stainless steel LED-lightbar at the front for 2 LED spotlights
polished or black powdercoated - Ø 60mm - prewired
Full LED-set included

TLG23740-2-P /-B - LightFix - FRONT-LINER "TARGA" - FH Stainless steel LED-lightbar at the front polished or black powdercoated - Ø 60mm - prewired Full LED-set included