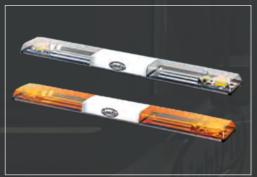

**LightFix - BEACONBAR-BOX** fitted with a white LED illuminated center section. Hoods are available in amber or transparent, including LightFix clamps, mounting brackets and LightFix Connect (12/A24V).

## **LightFix** - **BEACONBAR-BOX** fitted with 2 or 4 LED modules

16 different versions:

TLGBOX-98025-5-A · Beacon bar, 2 LED-modules · length 1350mm · amber TLGBOX-98025-5-T · Beacon bar, 2 LED-modules · length 1350mm · transparent TLGBOX-98026-5-A · Beacon bar, 4 LED-modules · length 1350mm · amber TLGBOX-98026-5-T · Beacon bar, 4 LED-modules · length 1350mm · transparent TLGBOX-98025-6-A Beacon bar, 2 LED-modules I length 1650mm amber TLGBOX-98025-6-T ⋅ Beacon bar, 2 LED-modules ⋅ length 1650mm ⋅ transparent TLGBOX-98026-6-A · Beacon bar, 4 LED-modules · length 1650mm · amber TLGBOX-98026-6-T · Beacon bar, 4 LED-modules · length 1650mm · transparent TLGBOX-98025-7-A . Beacon bar, 2 LED-modules · length 1800mm · amber TLGBOX-98025-7-T · Beacon bar, 2 LED-modules · length 1800mm · transparent TLGBOX-98026-7-A · Beacon bar, 4 LED-modules · length 1800mm · amber TLGBOX-98026-7-T · Beacon bar, 4 LED-modules · length 1800mm · transparent TLGBOX-98025-8-A · Beacon bar, 2 LED-modules · length 2100mm · amber TLGBOX-98025-8-T · Beacon bar, 2 LED-modules · length 2100mm · transparent **TLGBOX-98026-8-A** · Beacon bar, 4 LED-modules · length 2100mm · amber TLGBOX-98026-8-T · Beacon bar, 4 LED-modules · length 2100mm · transparent