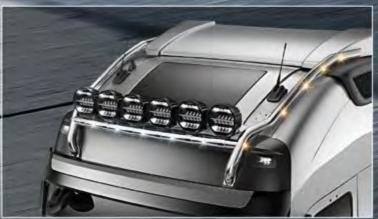

TLG23704-2-P /-B - LightFix - SKY-LIGHT
Lightbar for mounting a maximum of 6 spotlights and 2 beacons
Stainless steel - polished or black powdercoated - Ø 70mm - prewired

TLG23704-10-P /-B - LightFix - SKY-LIGHT "BIG"
Lightbar for mounting a maximum of 6 spotlights and 2 beacons stainless steel - polished or black powdercoated - Ø 70mm - prewired 6 amber LEDs on the side included

TLG23704-7-P /-B - TLG23704-8-P /-B - LightFix - SKY-LIGHT "WILDLIFE" Globetrotter (TLG23704-7-P /-B) / Globetrotter XL/XXL (TLG23704-8-P /-B) Lightbar for mounting a maximum of 6 spotlights and 2 beacons Stainless steel - polished or black powdercoated - Ø 70mm - prewired red LEDs in the tube ends included

TLG23705-6-P/-B - TLG23705-7-P/-B - LightFix - SKY-LIGHT "WILDLIFE MAX" Globetrotter (TLG23705-6-P /-B) / Globetrotter XL/XXL (TLG23705-7-P /-B) Lightbar for mounting a maximum of 6 spotlights and 2 beacons Stainless steel - polished or black powdercoated - Ø 70mm - prewired 6 amber LEDs on the side and red LEDs in the tube ends included

TLG23704-4-P /-B - TLG23704-5-P /-B - LightFix - SKY-LIGHT "H-Type" Globetrotter (TLG23704-4-P /-B) / Globetrotter XL/XXL (TLG23704-5-P /-B) Lightbar for mounting a maximum of 6 spotlights and 2 beacons
Stainless steel - polished or black powdercoated - Ø 70mm - prewired