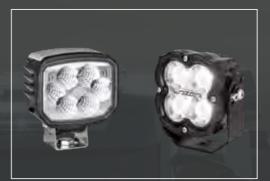

#### **LightFix** - **WORKLAMP-BOX** fitted with 2 or 4 **Hella Power Beam 1500** including **LightFix** mounting accessories.

TLGBOX2-P-B-1500 · Hella Power Beam 1500 · 1300 Lumen · LED TLGBOX4-P-B-1500 · Hella Power Beam 1500 · 1300 Lumen · LED

# **LightFix** - **WORKLAMP-BOX** fitted with 2 or 4 **Lazer Utility 45**

including **LightFix** mounting accessories.

**TLGBOX2-U-45** · Lazer Utility 45 · 4500 Lumen · Gen2-LED TLGBOX4-U-45 · Lazer Utility 45 · 4500 Lumen · Gen2-LED