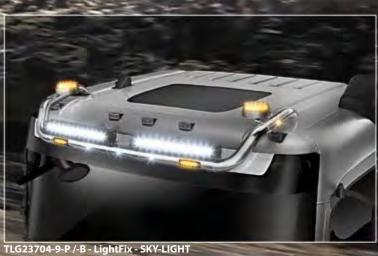

TLG23704-2-P /-B - LightFix - SKY-LIGHT
Lightbar for mounting a maximum of 6 spotlights and 2 beacons
Stainless steel - polished or black powdercoated - Ø 70mm - prewired

TLG23704-10-P /-B - LightFix - SKY-LIGHT "BIG"
Lightbar for mounting a maximum of 6 spotlights and 2 beacons stainless steel - polished or black powdercoated - Ø 70mm - prewired 6 amber LEDs on the side included