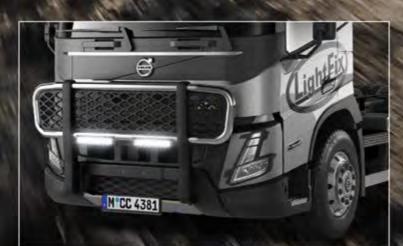

TLG23760-2-P /-B - LightFix - FRONT-PROTECT "BIG NORDIC" - FH TLG23761-2-P /-B - LightFix - FRONT-PROTECT "BIG NORDIC" - FM Stainless steel front protection bar incl. black net made of ABS polished or black powdercoated - Ø 70mm - prewired TLG29708-1-P /-B - LightFix - LAZER-BRIDGE for Lazer Triple-R 1000

TLG23751-3-P/-B - LightFix - PLOW-LIGHT - FH
TLG23751-4-P - LightFix - PLOW-LIGHT - FM
Lightbar at the front for mounting 2 main headlights and 4 spotlights
Stainless steel - polished or black powdercoated - Ø 70mm
prewired
suitable for snow plows and municipal vehicles