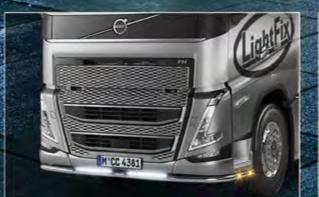

TLG23721-3-P - LightFix - 4-LIGHT
Lightbar at the front for mounting a maximum of 4 spotlights stainless steel - polished - Ø 70mm - prewired

L TLG23751-4-P - LightFix - PLOW-LIGHT Lightbar at the front for 2 main headlights and 4 spotlights Stainless steel - polished - Ø 70mm - prewired suitable for snow plows and municipal vehicles