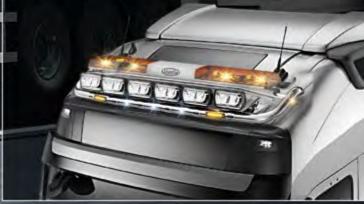

With LightFix you always have the right answer when it comes to lighting solutions!

TLG23704-1-P - LightFix - SKY-EYES
Lightbar for mounting of 2 spotlights and 2 beacons
Stainless steel - polished - Ø 60mm - prewired

TLG23704-2-P /-B - LightFix - SKY-LIGHT
Lightbar for mounting a maximum of 6 spotlights and 2 beacons
Stainless steel - polished or black powdercoated - Ø 70mm - prewired

TLG23704-10-P /-B - LightFix - SKY-LIGHT "BIG"
Lightbar for mounting a maximum of 6 spotlights and 2 beacons stainless steel - polished or black powdercoated - Ø 70mm - prewired 6 amber LEDs on the side included