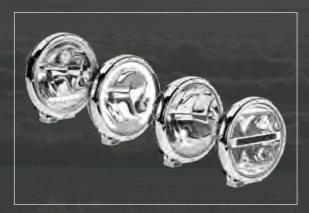

#### **LightFix** - **WORKLAMP-BOX** fitted with 2 or 4 **Hella Power Beam 1500** including **LightFix** mounting accessories.

TLGBOX2-P-B-1500 · Hella Power Beam 1500 · 1300 Lumen · LED TLGBOX4-P-B-1500 · Hella Power Beam 1500 · 1300 Lumen · LED

# **LightFix** - **WORKLAMP-BOX** fitted with 2 or 4 **Lazer Utility 45**

including **LightFix** mounting accessories.

**TLGBOX2-U-45** · Lazer Utility 45 · 4500 Lumen · Gen2-LED TLGBOX4-U-45 · Lazer Utility 45 · 4500 Lumen · Gen2-LED