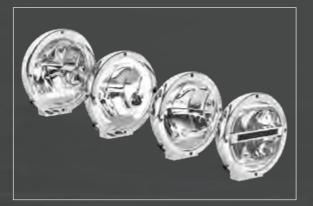

## **LightFix - SPOTLIGHT-BOX** fitted with **Hella Rallye 3003 Chrom**

| 4 different versions: |                         |                            |                           |
|-----------------------|-------------------------|----------------------------|---------------------------|
| TLGBOX4-797-001 ·     | Hella Rallye 3003 Chrom | $\cdot$ clear lens $\cdot$ | Full-LED                  |
| TLGBOX4-797-101 ·     | Hella Rallye 3003 Chrom | $\cdot$ clear lens $\cdot$ | LED-position light        |
| TLGBOX4-797-431 ·     | Hella Rallye 3003 Chrom | $\cdot$ clear lens $\cdot$ | LED-strip-position light  |
| TLGBOX4-797-451 ·     | Hella Rallye 3003 Chrom | $\cdot$ clear lens $\cdot$ | CELIS-Ring-position light |
|                       | Hella Rallye 3003 Chrom |                            |                           |
| TLGBOX6-797-101 ·     | Hella Rallye 3003 Chrom | · clear lens ·             | LED-position light        |
| TLGBOX6-797-431 ·     | Hella Rallye 3003 Chrom | $\cdot$ clear lens $\cdot$ | LED-strip-position light  |
| TLGBOX6-797-451 ·     | Hella Rallye 3003 Chrom | · clear lens ·             | CELIS-Ring-position light |
|                       |                         |                            |                           |