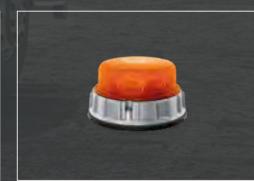

## LightFix - BEACON-BOX fitted with 2 beacons, including LightFix mounting accessories (A24V)

TLGBOX2-LF-100-T

TLGBOX2-K-LED-BZ

TLGBOX2-K-LED-2.0