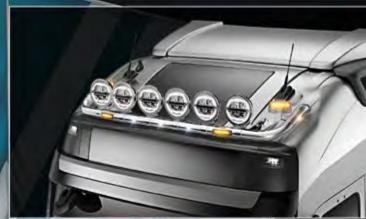

TLG23704-7-P /-B - TLG23704-8-P /-B - LightFix - SKY-LIGHT "WILDLIFE" Globetrotter (TLG23704-7-P /-B) / Globetrotter XL/XXL (TLG23704-8-P /-B) Lightbar for mounting a maximum of 6 spotlights and 2 beacons Stainless steel - polished or black powdercoated - Ø 70mm - prewired red LEDs in the tube ends included

TLG23705-6-P/-B - TLG23705-7-P/-B - LightFix - SKY-LIGHT "WILDLIFE MAX" Globetrotter (TLG23705-6-P /-B) / Globetrotter XL/XXL (TLG23705-7-P /-B) Lightbar for mounting a maximum of 6 spotlights and 2 beacons Stainless steel - polished or black powdercoated - Ø 70mm - prewired 6 amber LEDs on the side and red LEDs in the tube ends included

TLG23704-4-P /-B - TLG23704-5-P /-B - LightFix - SKY-LIGHT "H-Type" Globetrotter (TLG23704-4-P /-B) / Globetrotter XL/XXL (TLG23704-5-P /-B) Lightbar for mounting a maximum of 6 spotlights and 2 beacons
Stainless steel - polished or black powdercoated - Ø 70mm - prewired