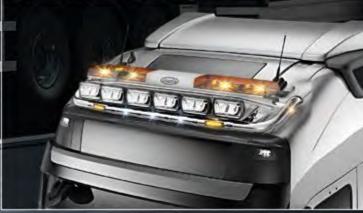

TLG23704-7-P /-B - TLG23704-8-P /-B - LightFix - SKY-LIGHT "WILDLIFE" Globetrotter (TLG23704-7-P /-B) / Globetrotter XL/XXL (TLG23704-8-P /-B) Lightbar for mounting a maximum of 6 spotlights and 2 beacons Stainless steel - polished or black powdercoated - Ø 70mm - prewired red LEDs in the tube ends included

TLG23705-6-P/-B - TLG23705-7-P/-B - LightFix - SKY-LIGHT "WILDLIFE MAX" Globetrotter (TLG23705-6-P /-B) / Globetrotter XL/XXL (TLG23705-7-P /-B) Lightbar for mounting a maximum of 6 spotlights and 2 beacons Stainless steel - polished or black powdercoated - Ø 70mm - prewired 6 amber LEDs on the side and red LEDs in the tube ends included

TLG23704-4-P /-B - TLG23704-5-P /-B - LightFix - SKY-LIGHT "H-Type" Globetrotter (TLG23704-4-P /-B) / Globetrotter XL/XXL (TLG23704-5-P /-B) Lightbar for mounting a maximum of 6 spotlights and 2 beacons
Stainless steel - polished or black powdercoated - Ø 70mm - prewired