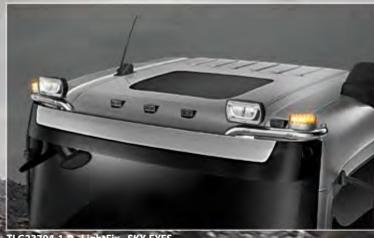

With LightFix you always have the right answer when it comes to lighting solutions!

TLG23704-1-P - LightFix - SKY-EYES
Lightbar for mounting of 2 spotlights and 2 beacons
Stainless steel - polished - Ø 60mm - prewired