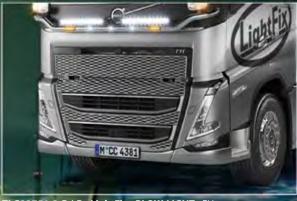

VOLVO FH / FM

TLG23740-1-P /-B - LightFix - FRONT-LINER "LAZER"
Stainless steel LED-lightbar at the front for 2 LED spotlights
polished or black powdercoated - Ø 60mm - prewired
Full LED-set included

TLG23740-2-P /-B - LightFix - FRONT-LINER "TARGA" - FH Stainless steel LED-lightbar at the front polished or black powdercoated - Ø 60mm - prewired Full LED-set included

TLG23741-3-P /-B - LightFix - FRONT-LINER "S"
Stainless steel LED-lightbar at the front
polished or black powdercoated - Ø 60mm - prewired
Full LED-set included

TLG23741-1-P /-B - LightFix - FRONT-LINER "N"
Stainless steel LED-lightbar at the front
polished or black powdercoated - Ø 60mm - prewired
Full LED-set included