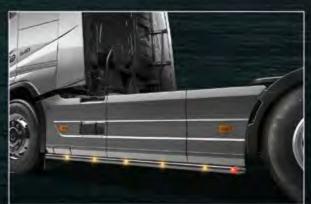

TLG23741-5-P /-B - TLG23741-6-P /-B - LightFix - SIDE-LINER 3700mm (TLG23741-5-P /-B) / 3800mm (TLG23741-6-P /-B) Stainless steel LED-lightbar at the sides polished or black powdercoated - Ø 60mm - prewired/plugs Full LED-set included