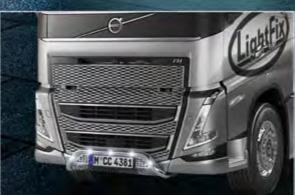

TLG23721-3-P - LightFix - 4-LIGHT
Lightbar at the front for mounting a maximum of 4 spotlights stainless steel - polished - Ø 70mm - prewired

L TLG23751-4-P - LightFix - PLOW-LIGHT Lightbar at the front for 2 main headlights and 4 spotlights Stainless steel - polished - Ø 70mm - prewired suitable for snow plows and municipal vehicles