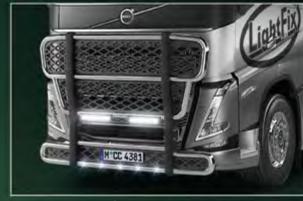

VOLVO FH / FM

TLG23740-1-P /-B - LightFix - FRONT-LINER "LAZER"
Stainless steel LED-lightbar at the front for 2 LED spotlights
polished or black powdercoated - Ø 60mm - prewired
Full LED-set included

TLG23740-2-P /-B - LightFix - FRONT-LINER "TARGA" - FH Stainless steel LED-lightbar at the front polished or black powdercoated - Ø 60mm - prewired Full LED-set included

TLG23741-3-P /-B - LightFix - FRONT-LINER "S"
Stainless steel LED-lightbar at the front
polished or black powdercoated - Ø 60mm - prewired
Full LED-set included

TLG23741-1-P /-B - LightFix - FRONT-LINER "N"
Stainless steel LED-lightbar at the front
polished or black powdercoated - Ø 60mm - prewired
Full LED-set included