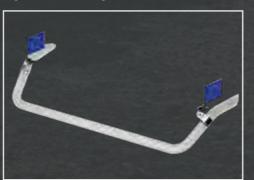

With LightFix you always have the right answer when it comes to lighting solutions!

TLG23704-1-P - LightFix - SKY-EYES
Lightbar for mounting of 2 spotlights and 2 beacons
Stainless steel - polished - Ø 60mm - prewired

TLG23704-1-P - LightFix - SKY-EYES
Lightbar for mounting of 2 spotlights and 2 beacons
Stainless steel - polished - Ø 60mm - prewired

VOLVO FMX

Sleeper Cab

Lightbar for mounting a maximum of 6 spotlights and 2 beacons