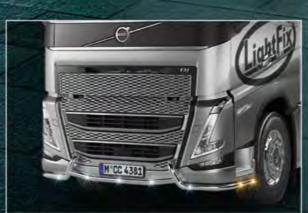

VOLVO FH / FM

TLG23740-1-P /-B - LightFix - FRONT-LINER "LAZER"
Stainless steel LED-lightbar at the front for 2 LED spotlights
polished or black powdercoated - Ø 60mm - prewired
Full LED-set included

TLG23740-2-P /-B - LightFix - FRONT-LINER "TARGA" - FH Stainless steel LED-lightbar at the front polished or black powdercoated - Ø 60mm - prewired Full LED-set included

TLG23741-3-P /-B - LightFix - FRONT-LINER "S"
Stainless steel LED-lightbar at the front
polished or black powdercoated - Ø 60mm - prewired
Full LED-set included

TLG23741-1-P /-B - LightFix - FRONT-LINER "N"
Stainless steel LED-lightbar at the front
polished or black powdercoated - Ø 60mm - prewired
Full LED-set included