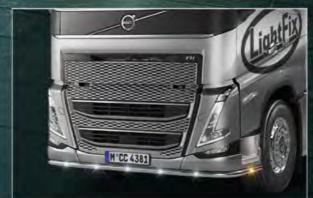

VOLVO FH / FM

TLG23740-1-P /-B - LightFix - FRONT-LINER "LAZER"
Stainless steel LED-lightbar at the front for 2 LED spotlights
polished or black powdercoated - Ø 60mm - prewired
Full LED-set included

TLG23740-2-P /-B - LightFix - FRONT-LINER "TARGA" - FH Stainless steel LED-lightbar at the front polished or black powdercoated - Ø 60mm - prewired Full LED-set included

TLG23741-3-P /-B - LightFix - FRONT-LINER "S"
Stainless steel LED-lightbar at the front
polished or black powdercoated - Ø 60mm - prewired
Full LED-set included

TLG23741-1-P /-B - LightFix - FRONT-LINER "N"
Stainless steel LED-lightbar at the front
polished or black powdercoated - Ø 60mm - prewired
Full LED-set included