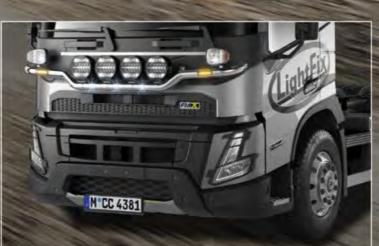

With LightFix you always have the right answer when it comes to lighting solutions!

TLG23704-1-P - LightFix - SKY-EYES
Lightbar for mounting of 2 spotlights and 2 beacons
Stainless steel - polished - Ø 60mm - prewired

TLG23704-2-P /-B - LightFix - SKY-LIGHT
Lightbar for mounting a maximum of 6 spotlights and 2 beacons
Stainless steel - polished or black powdercoated - Ø 70mm - prewired

TLG23704-10-P /-B - LightFix - SKY-LIGHT "BIG"
Lightbar for mounting a maximum of 6 spotlights and 2 beacons stainless steel - polished or black powdercoated - Ø 70mm - prewired 6 amber LEDs on the side included

TLG23704-7-P /-B - TLG23704-8-P /-B - LightFix - SKY-LIGHT "WILDLIFE" Globetrotter (TLG23704-7-P /-B) / Globetrotter XL/XXL (TLG23704-8-P /-B) Lightbar for mounting a maximum of 6 spotlights and 2 beacons Stainless steel - polished or black powdercoated - Ø 70mm - prewired red LEDs in the tube ends included