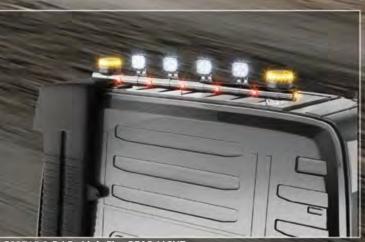

TLG23741-5-P /-B - TLG23741-6-P /-B - LightFix - SIDE-LINER 3700mm (TLG23741-5-P /-B) / 3800mm (TLG23741-6-P /-B) Stainless steel LED-lightbar at the sides polished or black powdercoated - Ø 60mm - prewired/plugs Full LED-set included