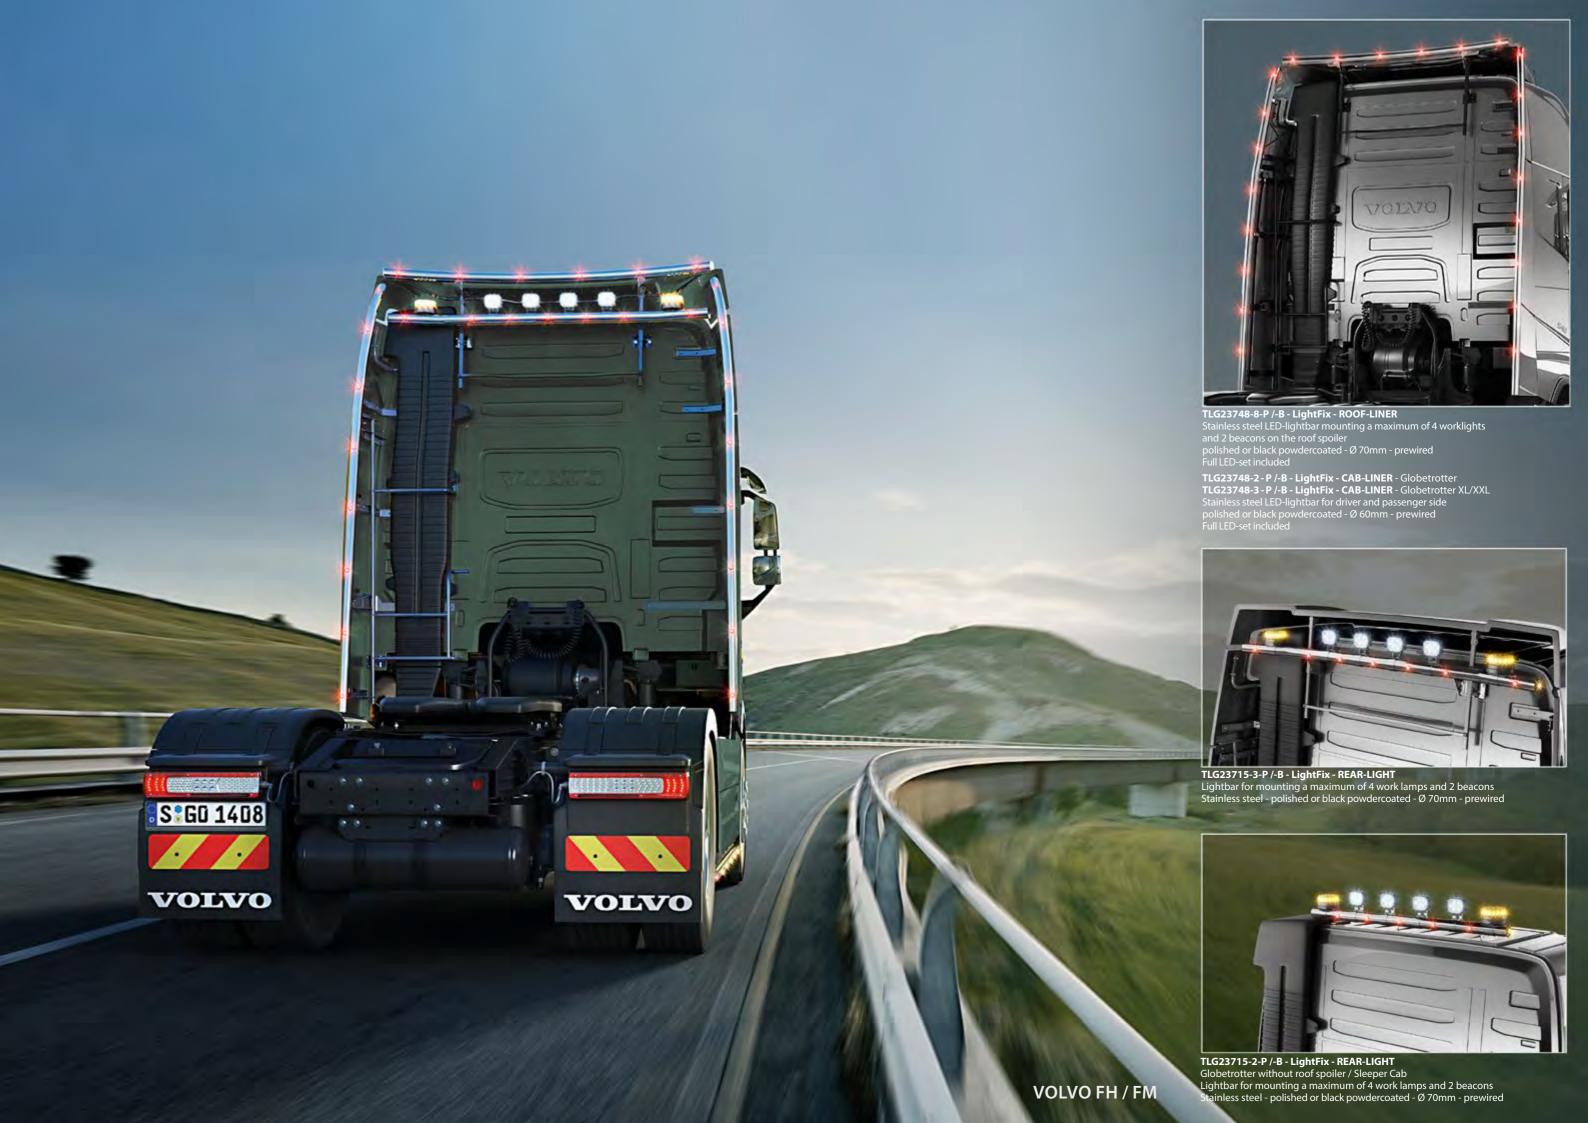

FMP.

TLG23715-2-P /-B - LightFix - REAR-LIGHT
Globetrotter without roof spoiler / Sleeper Cab
Lightbar for mounting a maximum of 4 work lamps and 2 beacons
Stainless steel - polished or black powdercoated - Ø 70mm - prewired