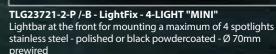

TLG23721-3-P - LightFix - 4-LIGHT
Lightbar at the front for mounting a maximum of 4 spotlights stainless steel - polished - Ø 70mm - prewired

L TLG23751-4-P - LightFix - PLOW-LIGHT Lightbar at the front for 2 main headlights and 4 spotlights Stainless steel - polished - Ø 70mm - prewired suitable for snow plows and municipal vehicles