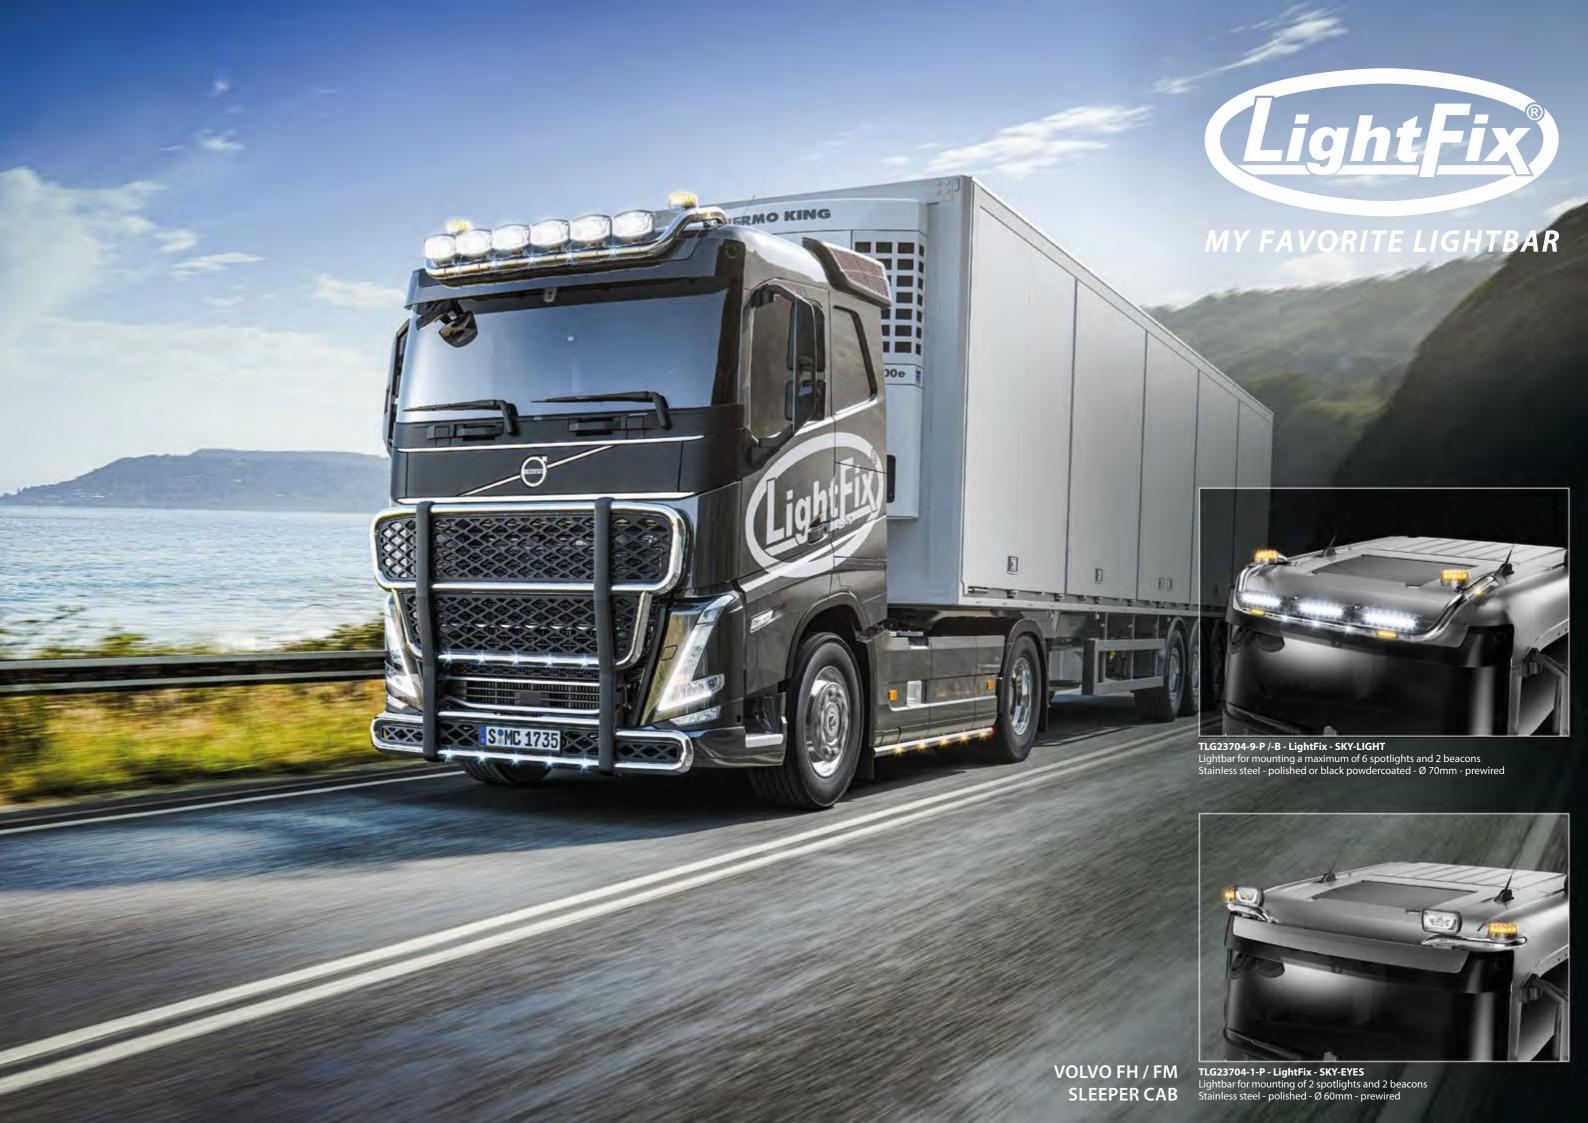

VOLVO FH / FM

TLG23740-1-P /-B - LightFix - FRONT-LINER "LAZER"
Stainless steel LED-lightbar at the front for 2 LED spotlights
polished or black powdercoated - Ø 60mm - prewired
Full LED-set included

TLG23740-2-P /-B - LightFix - FRONT-LINER "TARGA" - FH Stainless steel LED-lightbar at the front polished or black powdercoated - Ø 60mm - prewired Full LED-set included