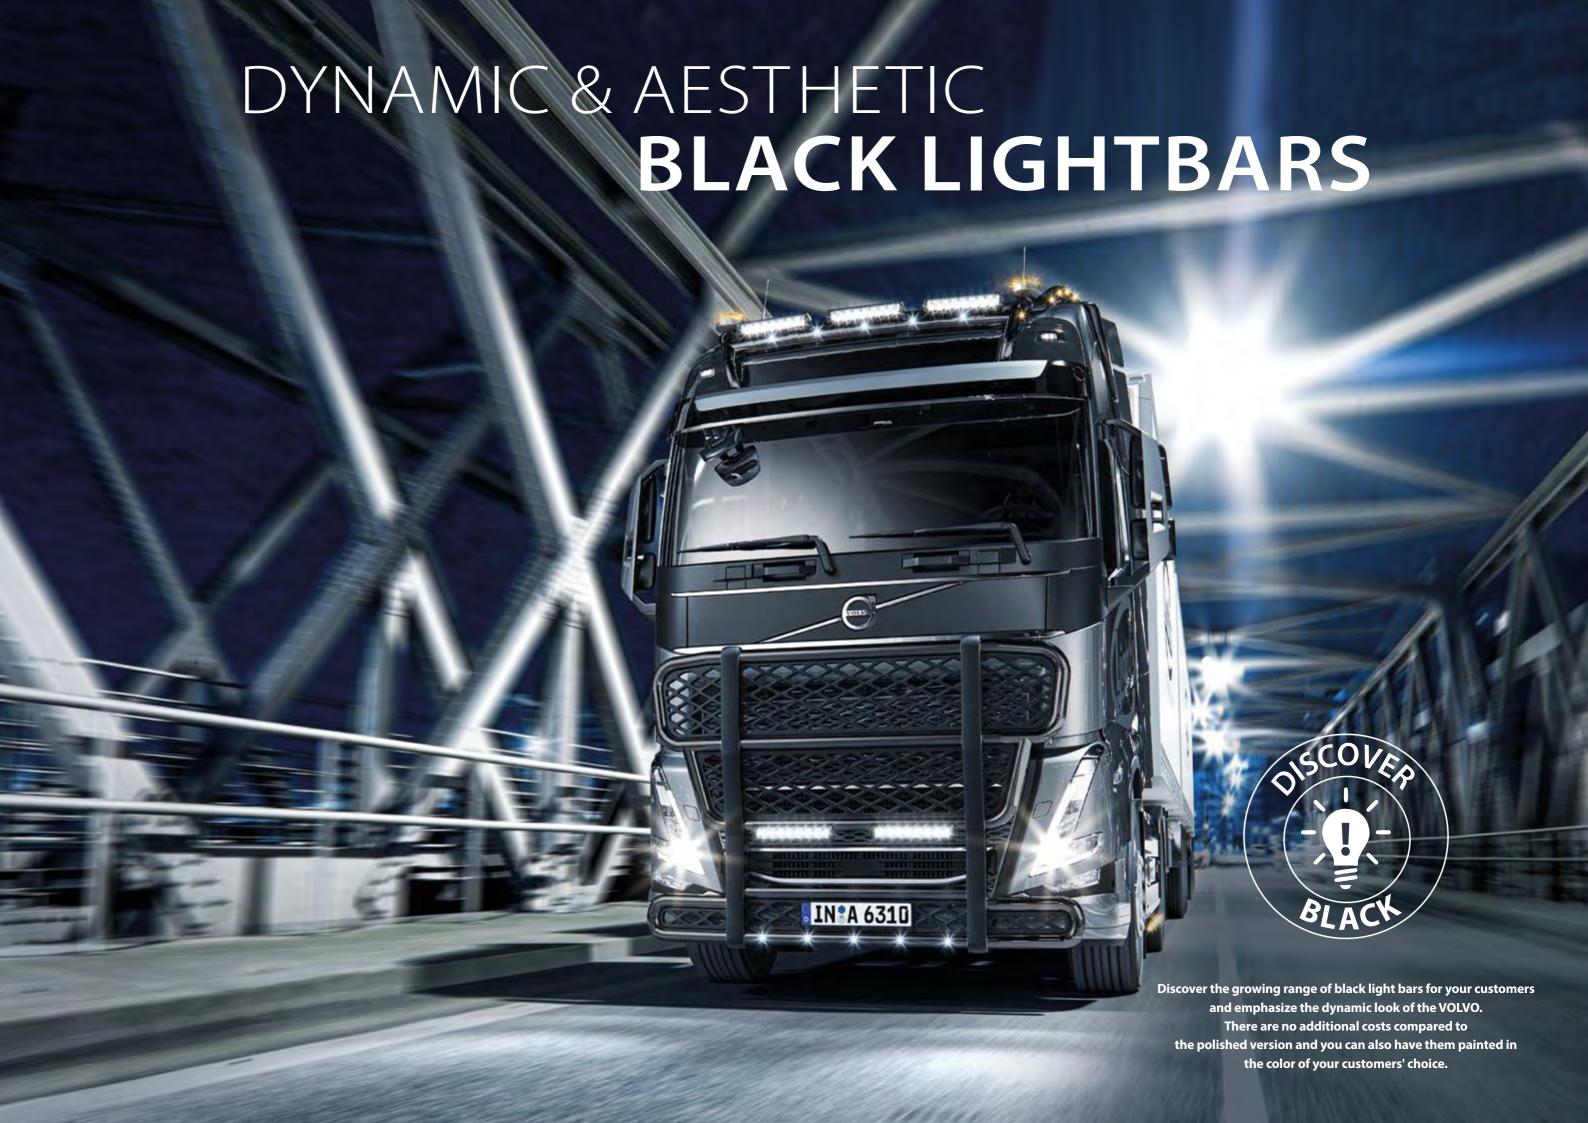

TLG23760-2-P /-B - LightFix - FRONT-PROTECT "BIG NORDIC" - FH TLG23761-2-P /-B - LightFix - FRONT-PROTECT "BIG NORDIC" - FM Stainless steel front protection bar incl. black net made of ABS polished or black powdercoated - Ø 70mm - prewired TLG29708-1-P /-B - LightFix - LAZER-BRIDGE for Lazer Triple-R 1000