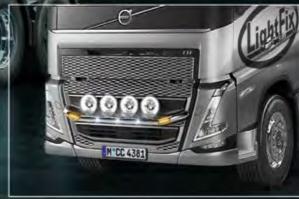

TLG23721-3-P - LightFix - 4-LIGHT
Lightbar at the front for mounting a maximum of 4 spotlights stainless steel - polished - Ø 70mm - prewired

L TLG23751-4-P - LightFix - PLOW-LIGHT Lightbar at the front for 2 main headlights and 4 spotlights Stainless steel - polished - Ø 70mm - prewired suitable for snow plows and municipal vehicles