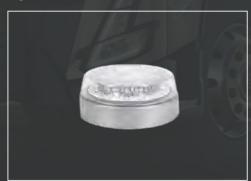

## LightFix - BEACON-BOX fitted with 2 beacons, including LightFix mounting accessories (A24V)

TLGBOX2-LF-100-T

TLGBOX2-K-LED-BZ

TLGBOX2-K-LED-2.0