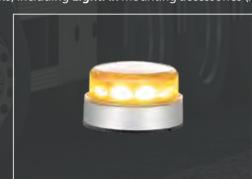

## LightFix - BEACON-BOX fitted with 2 beacons, including LightFix mounting accessories (A24V)

TLGBOX2-LF-100-T

TLGBOX2-K-LED-BZ

TLGBOX2-K-LED-2.0