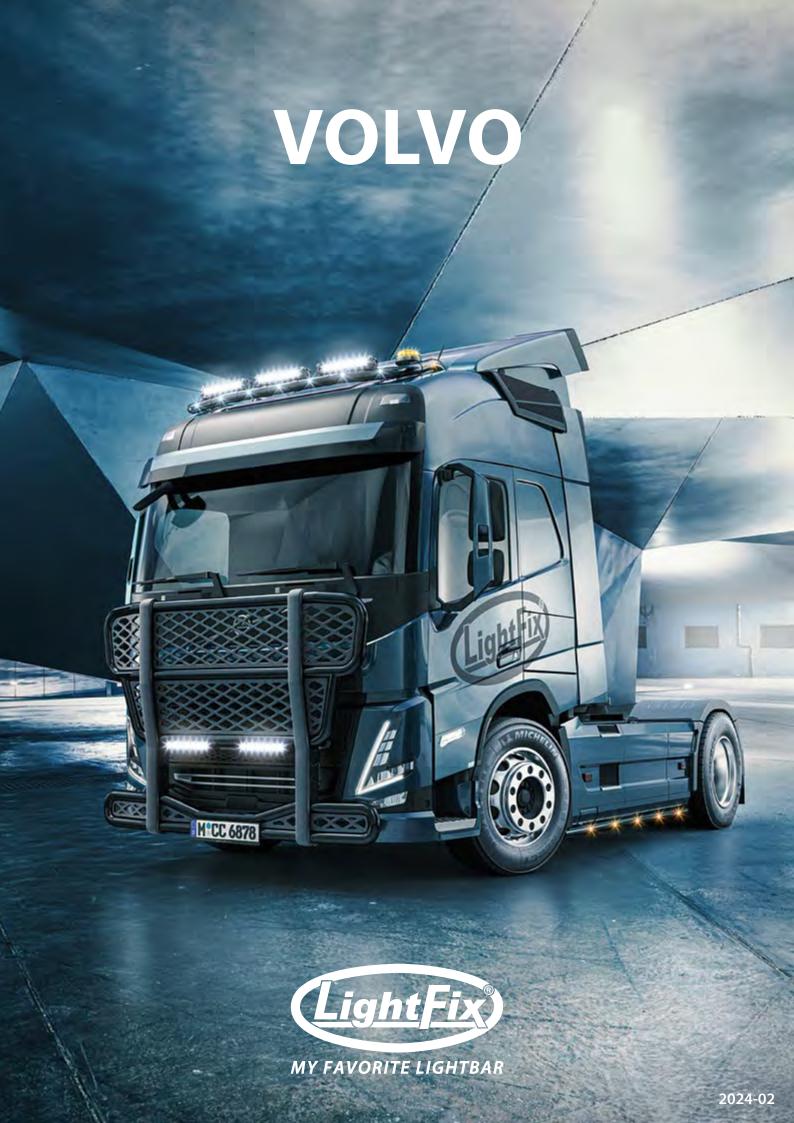

# WELCOME, TO THE WORLD OF LIGHTFIX

We have been developing lightbars since 1993 with the aim of always producing the best possible product solution for you and your customers.

Our daily drive is to provide you with lightbars that leave nothing to be desired in terms of quality and functionality.

The direct line to our professionals – whether advice, ordering or support: our personal customer service is always there for you!

Design meets precision fit – LightFix lightbars are mostly attached to existing mounting points and integrate optimally into the design of the vehicles.

Our wide range of models are constantly optimised and offer solutions for all requirements - so you don't have to leave any customer in the dark.

MY FAVORITE LIGHTBAR

LightFix lamp brackets are manufactured with passion and fully prepared by us so that they only need to be attached and aligned.

Thanks to short production routes and smart logistics, shipping usually takes place within 24 hours.

Light bars in our hearts, our customers in our heads – that is our philosophy. We work passionately every day to combine the best possible product with the best possible service for you.

With LightFix you always have the right answer when it comes to lighting solutions!

TLG23704-1-P - LightFix - SKY-EYES
Lightbar for mounting of 2 spotlights and 2 beacons
Stainless steel - polished - Ø 60mm - prewired