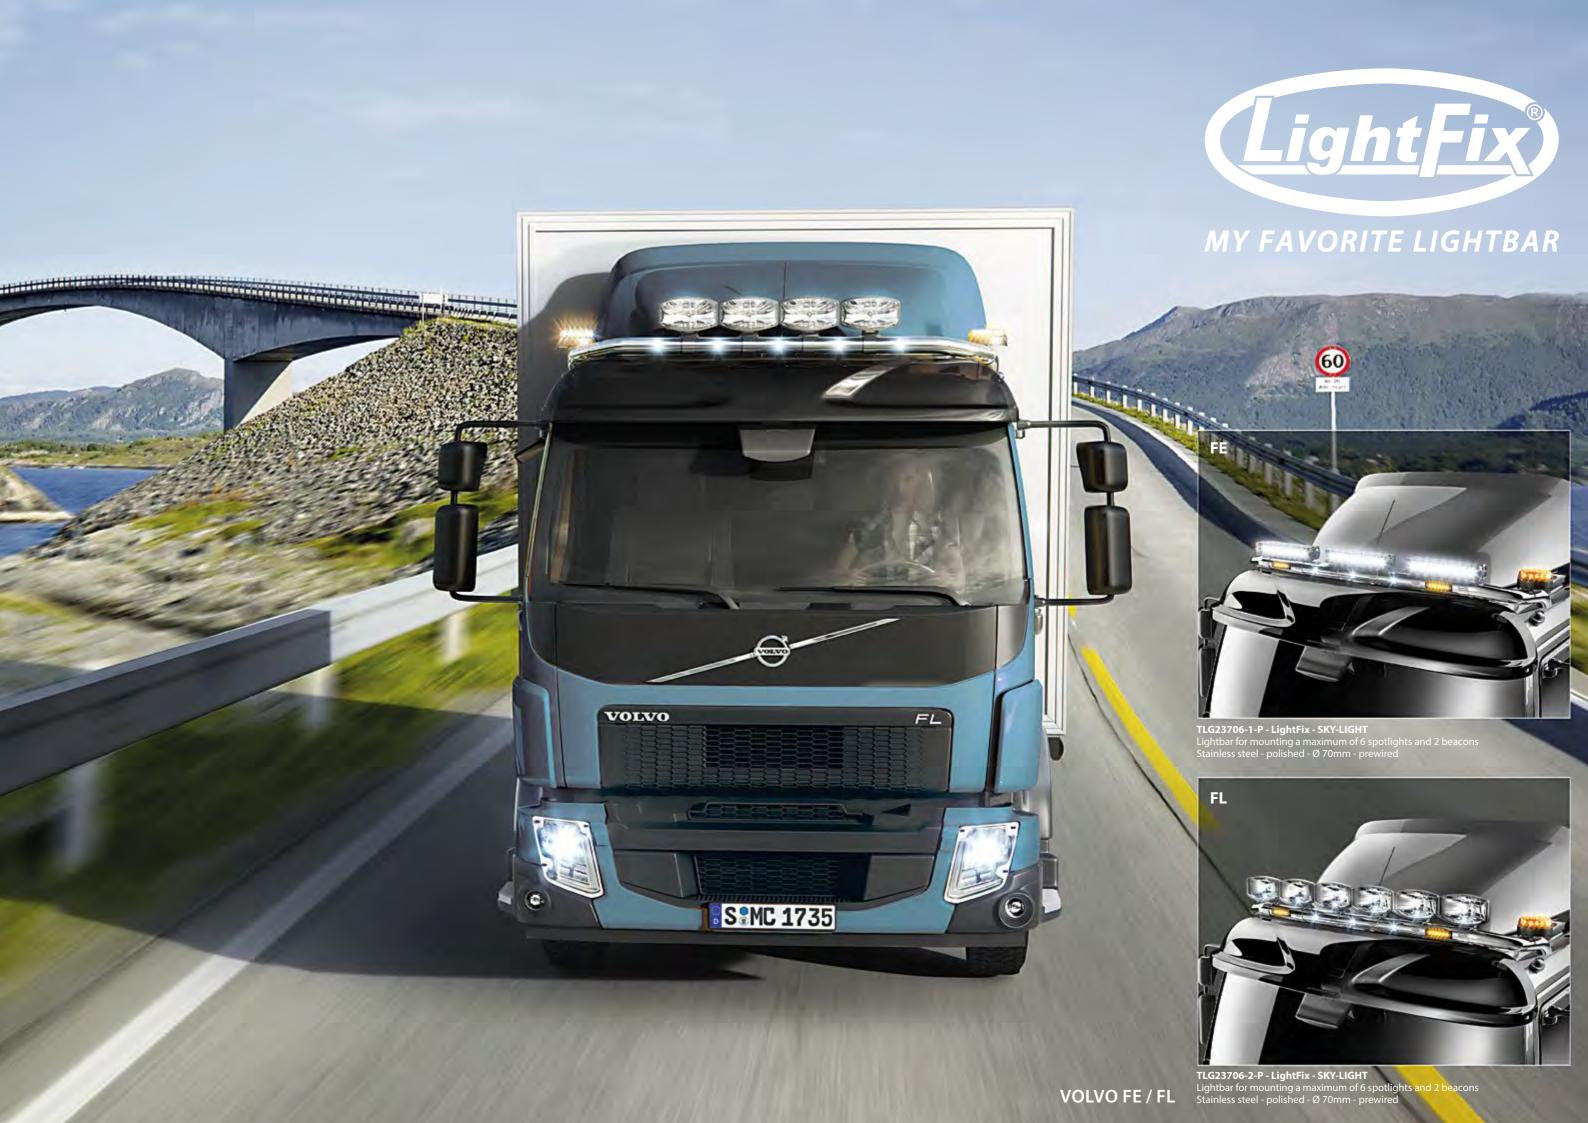

## **LightFix - SPOTLIGHT-BOX** fitted with **Hella Luminator**

| J different versions. |                                                                                                                      |  |
|-----------------------|----------------------------------------------------------------------------------------------------------------------|--|
| TLGBOX4-560-001       | Hella Luminator Black $\cdot$ clear lens $\cdot$ Full-LED with LED-position light                                    |  |
| TLGBOX4-560-021       | $HellaLuminatorChrom\cdotclearlens\cdotFull\text{-LED}withLED\text{-position}light$                                  |  |
| TLGBOX4-560-211       | Hella Luminator Chrom · clear lens · CELIS-Ring-position light                                                       |  |
| TLGBOX4-560-311       | Hella Luminator Chrom · clear lens · LED-position light                                                              |  |
| TLGBOX4-560-451       | HellaLuminatorChrom · clear lens · LED-strip-position light                                                          |  |
|                       | Hella Luminator Black $\cdot$ clear lens $\cdot$ Full-LED with LED-position light                                    |  |
| TLGBOX6-560-021       | Hella Luminator Chrom · clear lens · Full-LED with LED-position light                                                |  |
|                       |                                                                                                                      |  |
| TLGBOX6-560-211       | Hella Luminator Chrom · clear lens · CELIS-Ring-position light                                                       |  |
|                       | HellaLuminator Chrom · clear lens · CELIS-Ring-position light HellaLuminator Chrom · clear lens · LED-position light |  |
| TLGBOX6-560-311       | J, J                                                                                                                 |  |